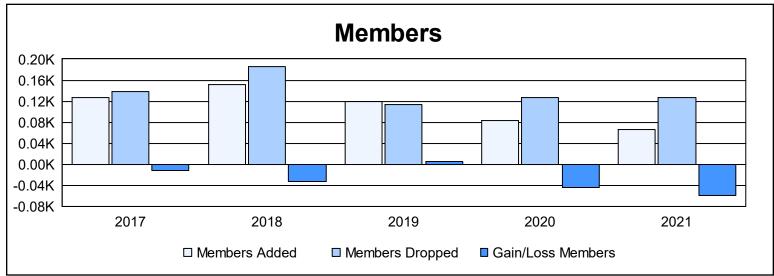

District 12 I As of June 2021 Cumulative

| Year      | New<br>Clubs | Dropped<br>Clubs | Gain/<br>Loss<br>Clubs | New<br>Members | Charter<br>Members | Reinstate<br>Members | Transfer<br>Members | Total<br>Member<br>Added | Total<br>Members<br>Dropped | Gain/<br>Loss<br>Members |
|-----------|--------------|------------------|------------------------|----------------|--------------------|----------------------|---------------------|--------------------------|-----------------------------|--------------------------|
| 2016-2017 | 0            | 2                | -2                     | 110            | 1                  | 8                    | 8                   | 127                      | 139                         | -12                      |
| 2017-2018 | 1            | 1                | 0                      | 114            | 28                 | 7                    | 3                   | 152                      | 185                         | -33                      |
| 2018-2019 | 0            | 0                | 0                      | 104            | 0                  | 10                   | 5                   | 119                      | 114                         | 5                        |
| 2019-2020 | 0            | 1                | -1                     | 66             | 1                  | 8                    | 8                   | 83                       | 127                         | -44                      |
| 2020-2021 | 0            | 1                | -1                     | 63             | 1                  | 1                    | 1                   | 66                       | 126                         | -60                      |
| Average   | 0            | 1                | -1                     | 91             | 6                  | 7                    | 5                   | 109                      | 138                         | -29                      |